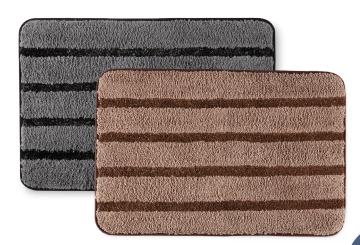

## Reducing indoor air pollution starts at your home's entryway.

The Norwex **Entry Mat** is your first line of defense against dirt, dust, chemicals and allergens!

20% OFF Entry Mat, graphite or brown 50.8cm x 76.2cm

\$6800

AP0200 Entry Mat, graphite AP0199 Entry Mat, brown

RRP \$85.00

You save \$17.00

Industrial strength to easily withstand the heaviest foot traffic.

Great for homes with furry pets.

Extends the life of floors and carpets by preventing damage caused by indoor pollution.