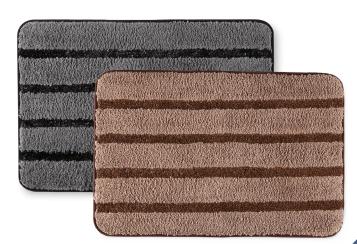

## Reducing indoor air pollution starts at your home's entryway.

The Norwex **Entry Mat** is your first line of defense against dirt, dust, chemicals and allergens!

## 20% OFF Entry Mat, graphite or brown <sup>50.8cm x 76.2cm</sup>

Norwex New Zealand Limited: Ph: 0800 895 015 | Web: www.norwex.nz

\$7800

NP0288 Entry Mat, graphite NP0287 Entry Mat, brown

RRP \$97.50

You save \$19.50

Industrial strength to easily withstand

Extends the life of floors and carpets by

preventing damage caused by indoor pollution.

Great for homes with furry pets.

the heaviest foot traffic.

I NZ GST #: 116 489 619