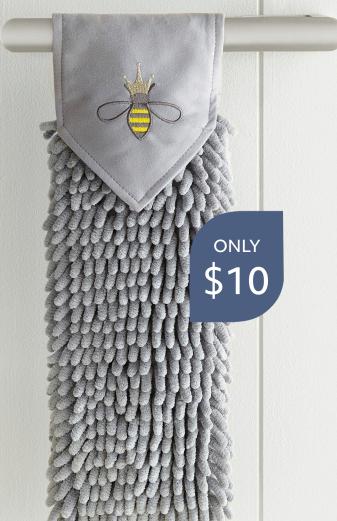

Chenille Hand Towel, graphite bee

## Spring is in the air.

Celebrate Spring and bring a buzz to your bathroom with Spring's charm. Add to your cart for **only \$10** when you spend \$100 in September.

**VALUED AT \$43.50** 

Norwex New Zealand Limited: Ph: 0800 895 015 | Web: www.norwex.nz