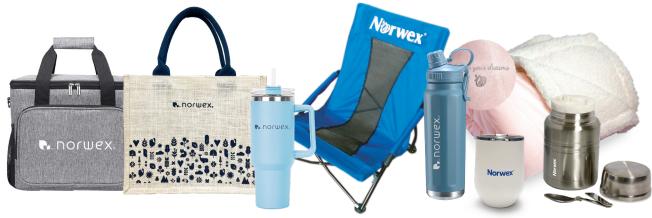

## Earn Merchandise for FREE

Submit Subtotal A sales in October and choose merchandise rewards.

\$500 - Choose one from Level 1

\$1,000 - Choose one from Level 1 and one from Level 2

\$2,000 - Choose one from Level 1, one from Level 2 and one from Level 3

| Level 1                                | Level 2                                 | Level 3                                      |
|----------------------------------------|-----------------------------------------|----------------------------------------------|
| Safe Haven Wall Organiser              | Norwex Beach Chair                      | Norwex Branded Tote Bag*                     |
| Norwex Mop Bag, blue                   | Norwex Round Beach Towel                | Norwex Branded Blue Patterned<br>Tablecloth* |
| Norwex Bamboo Coaster Set              | Silver Norwex Foodie                    | Norwex Branded Cheeseboard*                  |
| Large Norwex Carry Bag                 | Norwex Branded Folding<br>Shopping Bag* | Norwex Branded Cooler Bag*                   |
| Eco Glass Cup                          | Glass Tea Flask with Carry Cover        | Norwex Trolley Bag                           |
| Norwex Waterproof Bluetooth<br>Speaker | Norwex Insulated Sports Bottle*         | Dreams Robe                                  |
| Norwex Branded Roller*                 | Coffee Plunger and Mug Set              | Norwex Branded Hippo Mug<br>- light blue*    |
| Norwex Branded Guasha*                 | Dreams Sherpa Blanket                   | Norwex Mop Bag                               |
| Norwex Ring Light                      | Norwex Stainless Steel Water Bottle     |                                              |
| Reusable Coffee/Wine Cup, white        | Black Norwex Bling Apron                |                                              |