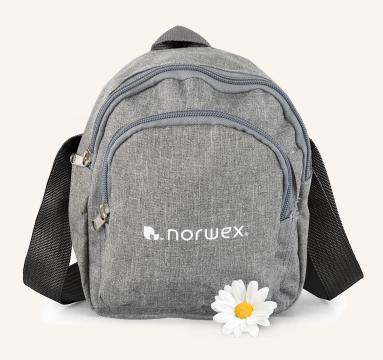

## Exclusive bonus reward

Join Norwex with any of our Starter Kits in November and when you submit \$500 Subtotal A sales in your first 20 days you will receive a **Limited Edition Sling Bag.** 

## Terms and Conditions:

When you join Norwex between midday 1st November and midday 1st December 2024 AEST and then go on to submit \$500 Subtotal A sales within your first 20 days you will receive a Limited Edition Sling Bag. The Sling Bag is in addition to Level 1 of the Pathway to More Program. Product is subject to change. Norwex reserves the right to conclude this incentive sooner than the end date specified.