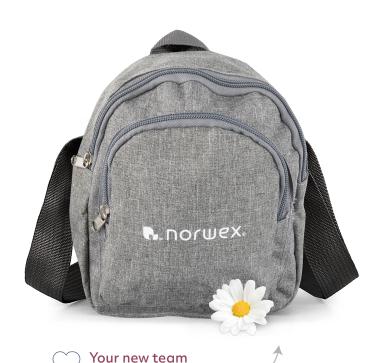

MIDDAY 1ST NOVEMBER TO MIDDAY
1ST DECEMBER 2024 AEST

Build your team, build your business!

Add a Personal New Consultant to your team during the incentive period and when they go on to submit \$500 Subtotal A sales within their first 20 days you will receive a **Limited Edition Sling Bag.** 