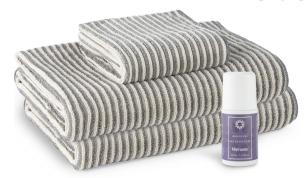

## **Body Care Bundle**

**Included:** 2 x Bath Towel striped graphite/vanilla, 1 x Hand Towel striped graphite/vanilla, 1 x Timeless Relaxation Rescue Gel

\$6000

CU2FEB RRP \$71.00 **SAVE \$11.00** 