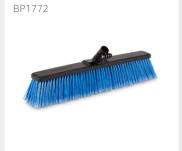

Outdoor Broom Attachment \$54.50 RRP \$66.00 save \$11.50

Grout Brush Attachment \$36.50 RRP \$44.00 save \$7.50