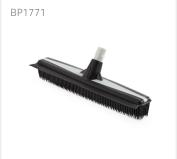

Large Window Cloth Mop Pad \$43.50 RRP \$53.00 save \$9.50

Small Window Cloth Mop Pad \$27.00 RRP \$33.00 save \$6.00

Multi-Use Handle \$8.00 RRP \$10.00 save \$2.00

Rubber Broom Attachment \$36.50 RRP \$44.00 save \$7.50