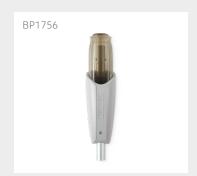

## Mop Accessories

Spray Mop Attachment \$48.00 RRP \$58.00 save \$10.00

**Rubber Brush \$22.00**RRP \$27.00 save \$5.00

Large Dry Superior Mop Pad, graphite w/yellow trim \$45.50 RRP \$55.00 save \$9.50