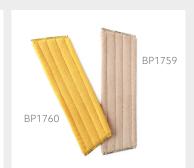

Large Dry Superior Mop Pad, orange OR champagne \$45.50 RRP \$55.00 save \$9.50

Small Dry Superior Mop Pad, graphite w/yellow trim \$29.00 RRP \$35.50 save \$6.50

Large Wet Mop Pad, graphite w/teal trim \$44.50 RRP \$54.00 save \$9.50