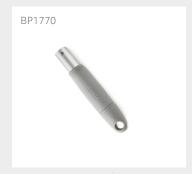

## Mop Accessories

Spray Mop Attachment \$48.00 RRP \$58.00 save \$10.00

**Rubber Brush \$22.00**RRP \$27.00 save \$5.00

Large Dry Superior Mop Pad, graphite w/yellow trim \$45.50 RRP \$55.00 save \$9.50