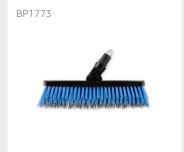

Outdoor Broom Attachment \$54.50 RRP \$66.00 save \$11.50

Grout Brush Attachment \$36.50 RRP \$44.00 save \$7.50